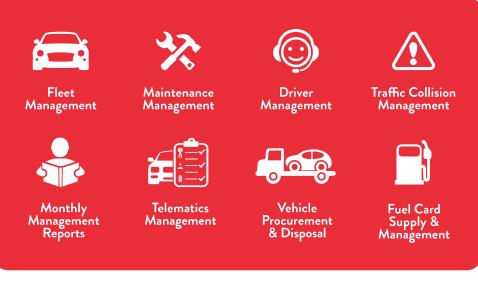

# Managing all your fleet needs and more!

We're more than just a vehicle rental company, we provide Day's Vehicle Management Services, combining all our current expertise to provide a unique customer experience for all your transport needs.

We can tailor a bespoke package to suit your needs, requirements and budget! Speak to a member of our team today to get your fleet management started.

Days Drive

- Designed for business users
- Easy booking platform
- 24/7 support
- Keyless vehicle access
- Fleet administration